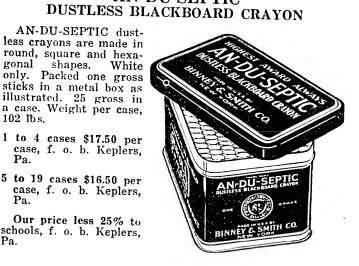

|       | ••••••••••••••••••••••••••••••••••••••• | .50  |
| Price         | 201  | <b>B</b> 1000 | /10 |       |                                         | 5.30 |
| · · · · · · · | per  | R LOSS        | (10 | gross | quantity)                               | 5.00 |

#### A Quality Pencil at a Low Price



"Aerial" Hexagon 2280, assorted finishes, necked tip, white rubber. A leader on the market today for general school use. Hexagon in shape. An especially low price for a very high grade pencil. Writes smoothly and easily. 1/2 gross in a box loose.

Price, 1 gross, \$3.00; 25 gross, \$2.35 net per gross.

1 to 4 cases \$17.50 per case, f. o. b. Keplers, Pa.

shapes.

gonal

102 lbs.

5 to 19 cases \$16.50 per case, f. o. b. Keplers,

Our price less 25% to schools, f. o. b. Keplers, Pa.



### The MONGOL Pencil

"In a class by itself"



482 MONGOL, hexagon, yellow polish, black tip with distinctive gold band, red eraser. No. 2. Packed 1 dozen in a box, ½ gross in a carton. Per gross......\$5.00



741 MONGOL COLORED INDELIBLE ASSORTMENT. A cloth-covered, pocket size, easel box, containing one each of the 12 different colors of round Mongol Colored Indelible Pencils. Packed 6 boxes—(1/2 gross pencils) in a carton.

| Per dozen boxes | \$8.25 |
|-----------------|--------|
| 1 box           | \$1.00 |



1163 AQUARELLO WATER COLOR PENCIL ASSORT-MENT. A cloth-covered, pocket size, easel box, containing one each of 12 different colors of the Aquarello

| penens.          |                      |                        |
|------------------|----------------------|-------------